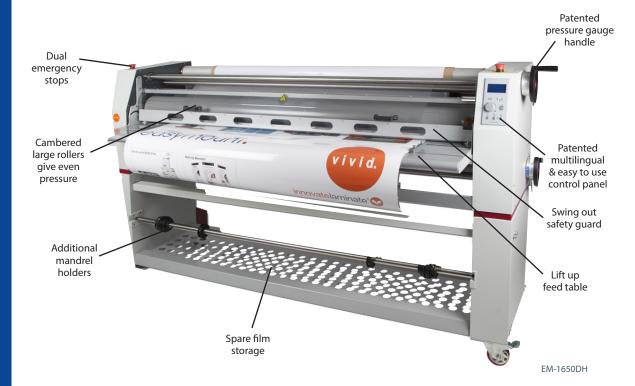

## KEY FEATURES

- Variable speed control
- Foot pedal
- Reverse mode
- Multilingual control panel
- 25mm/1" mounting thickness

#### **Features**

- Solid heavy duty construction
- Release liner take-up
- Adjustable rollers up to 20mm/0.8"
- Large rollers for even pressure
- · Handy reverse mechanism
- Foot pedal for controlled operation

| Specifications                 | EM-1200DH                | EM-1650 DH               |
|--------------------------------|--------------------------|--------------------------|
| Laminating Speed (m/ft/min)    | 3.9 / 13                 | 3.9 / 13                 |
| Max. Width (mm/inches)         | 1200 / 47                | 1650 / 64                |
| Mounting Thickness (mm/inches) | 25 / 1                   | 25 / 1                   |
| Roller Diameter (mm/inches)    | 112 / 4                  | 130 / 5                  |
| Laminating Temperature (°C/°F) | 0-130 / 32-266           | 0-130 / 32-266           |
| Control Panel                  | Digital                  | Digital                  |
| Pressure Adjustment            | Manual/Gauge             | Manual/Gauge             |
| Film Core (mm/inches)          | 77 / 3                   | 77 / 3                   |
| Power Supply AC (V)            | 240                      | 240                      |
| Power Consumption (W)          | 4000                     | 5000                     |
| Overall Dimensions (mm/inches) | 1700x785x1255 / 67x31x49 | 2170x785x1255 / 85x31x49 |
| Gross Machine Weight (Kg/lbs)  | 270 / 595                | 365 / 804                |
| Warranty                       | 1 year                   | 1 year                   |
|                                |                          |                          |